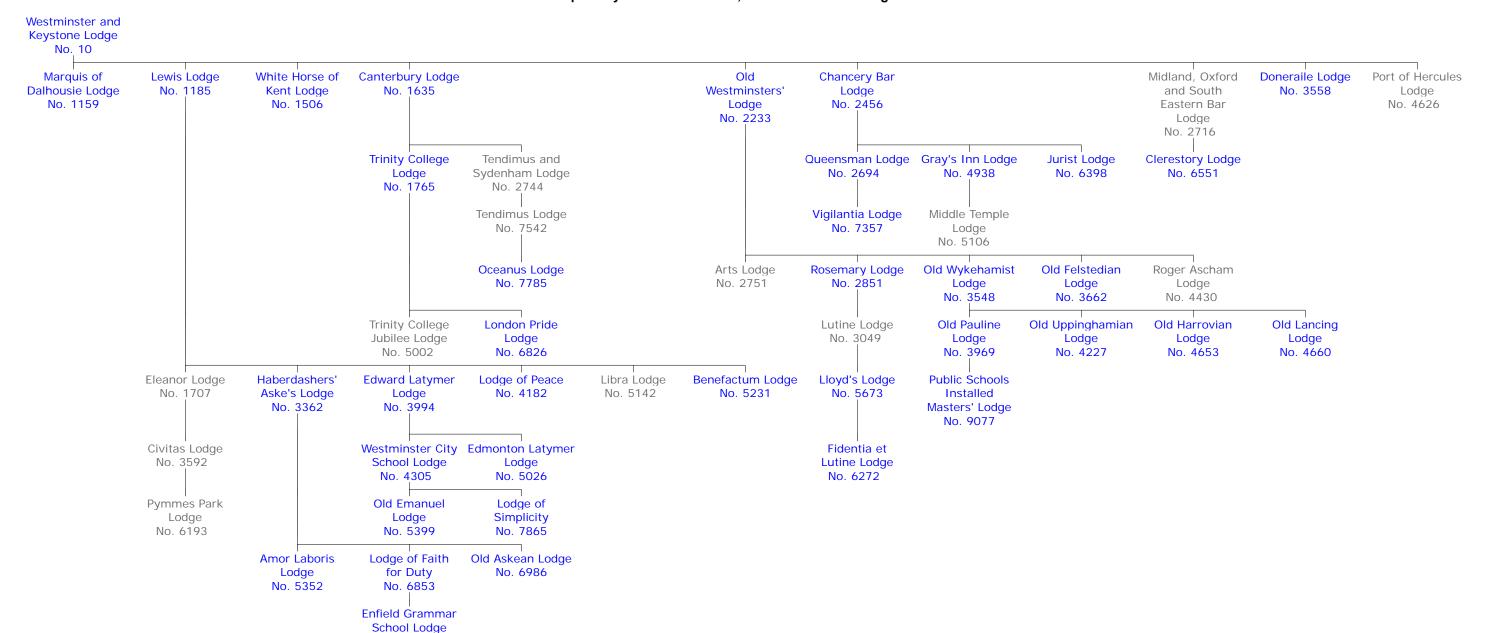

#### Chart 10

This information is copyright, and reproduced by permission, of the United Grand Lodge of England Compiled by W. Bro. J.G. Amos, The Earl Amherst Lodge No. 3230

No. 7757

Created by XREF version 8.3 on May 13, 2018

| Ked Apron<br>Hall Stone | Not on UGLE<br>Register | l    | Compiled by W. Bro. J.G. Amos, Th                                                                                                                | e Earl Amherst Loc                        | lge No. 3230<br>Warra                   | ınt                   | Consec                                    |            | onstituted/<br>edicated | Query |
|-------------------------|-------------------------|------|--------------------------------------------------------------------------------------------------------------------------------------------------|-------------------------------------------|-----------------------------------------|-----------------------|-------------------------------------------|------------|-------------------------|-------|
| Ked<br>Hall             | N S                     | No.  | Name                                                                                                                                             | Jurisdiction                              | Date                                    | Source                | Date                                      | Source     | ပိုင်္                  | ğ     |
| Н                       |                         | 10   | Westminster and Keystone                                                                                                                         | London                                    | 28 Jan 1722                             | 1                     | 1738                                      | 1          | X                       |       |
| Н                       |                         | 1159 | Marquis of Dalhousie                                                                                                                             | London                                    | 05 Mar 1867                             | 12                    | 30 Mar 1867                               | 1          |                         |       |
|                         |                         | 1185 | Lewis                                                                                                                                            | London                                    | 19 Jul 1867                             | 12                    | 17 Aug 1867                               | 1          |                         |       |
| Н                       |                         | 1506 | White Horse of Kent                                                                                                                              | London                                    | 14 Jul 1874                             | 12                    | 11 Feb 1875                               | 1          |                         |       |
| Н                       |                         | 1635 | Canterbury                                                                                                                                       | London                                    | 13 Jul 1876                             | 12                    | 02 Nov 1876                               | 1          |                         |       |
|                         | X                       | 1707 | Eleanor                                                                                                                                          | London                                    | 11 Jun 1877                             | 12                    | 05 Sep 1877                               | 1          |                         |       |
|                         |                         | 1765 | Trinity College                                                                                                                                  | London                                    | 25 Jun 1878                             | 12                    | 25 Sep 1878                               | 1          |                         |       |
|                         |                         | 2233 | Old Westminsters'                                                                                                                                | London                                    | 31 Oct 1887                             | 13                    | 20 Jan 1888                               | 1          |                         |       |
| Н                       |                         | 2456 | Chancery Bar                                                                                                                                     | London                                    | 07 Dec 1892                             | 13                    | 28 Nov 1893                               | 1          |                         |       |
| Н                       |                         | 2694 | Queensman The Lodge changed its name from Justinian to Queensman effective from 14 December 2011.                                                | London                                    | 20 Dec 1897                             | 13                    | 31 Mar 1898                               | 172        |                         |       |
|                         | X                       | 2716 | Midland, Oxford and South Eastern Bar Erased in March 2006. Over recent years, the Lodge had found itself no longer viable.                      | London                                    | 11 May 1898                             | 13                    | 17 Jun 1898                               | 171        |                         |       |
| Н                       | X                       | 2744 | Tendimus and Sydenham  Warrant returned in 1996. Problems experienced in attracting new members which could not be                               | London<br>e resolved.                     | 30 Jan 1899                             | 13                    | 14 Mar 1899                               | 94         |                         |       |
|                         | X                       | 2751 | Arts Erased in September, 2007. Warrant returned in order that the Lodge could amalgamate with Al Aldersgate Lodge to Arts and Aldersgate Lodge. | London<br>dersgate Lodge No. 1657 (London | 28 Mar 1899<br>). At the same time, Loc | 13<br>lge No. 1657 re | 13 Jun 1899<br>evised its name from       | 94         |                         |       |
|                         |                         | 2851 | Rosemary                                                                                                                                         | London                                    | 21 Mar 1901                             | 13                    | 30 May 1901                               | 172        |                         |       |
| Н                       | X                       | 3049 | Lutine Erased in June, 2008. Warrant returned in order that the Lodge could amalgamate with Fidentia to Fidentia et Lutine Lodge.                | London<br>Lodge No. 6272 (London). At the | 16 May 1904<br>same time, Lodge No. 6   | 14<br>272 revised its | 09 Jun 1904<br>name from Fidentia Lo      | 110<br>dge |                         |       |
|                         |                         | 3362 | Haberdashers' Aske's                                                                                                                             | London                                    | 25 Feb 1909                             | 14                    | 24 May 1909                               | 74         |                         |       |
|                         |                         | 3548 | Old Wykehamist                                                                                                                                   | London                                    | 19 Jul 1911                             | 14                    | 20 Oct 1911                               | 85         |                         |       |
|                         |                         | 3558 | Doneraile                                                                                                                                        | London                                    | 23 Oct 1911                             | 14                    | 03 Oct 1912                               | 87         |                         |       |
|                         | X                       | 3592 | Civitas Erased in December 2007. Over recent years, the Lodge had found itself no longer viable.                                                 | London                                    | 04 Mar 1912                             | 14                    | 16 May 1912                               | 85         |                         |       |
|                         |                         |      | X = Not on Register of UGLE H = Has received a Hall Stone Lodge Jewel **  R = Nominator a Grand Stoward **                                       | Outstanding Query                         | v: C = Consecration [                   |                       | Constituted / D = Dearrant Date / X = Bot |            |                         |       |

R = Nominates a Grand Steward \*\*

щ

H = Has received a Hall Stone Lodge Jewel \*\*

R = Nominates a Grand Steward \*\*

Created by XREF version 8.3 on May 13, 2018

| ; | 3969<br>3994<br>4182<br>4227 | Name Old Felstedian Old Pauline Edward Latymer Lodge of Peace Old Uppinghamian Westminster City School       | Jurisdiction  London  London  London  London  London  London                                                                                                                                                                                                                                                                                                                                                                                                                                                                                                                                 | Warra Date  14 Apr 1913  26 May 1919  22 Jul 1919  03 Nov 1920  13 Dec 1920                                                                                                                                                                                                                                                                                                                                                                                                                                                                                                                                                                                                                                                        | Source  14  15  15                                                                                                                                                                                                                                                                                                                                                                                                                                                                                                                                                                                                                                                                                                                                                                                                                                    | 23 Jun 1913 18 Jul 1919 25 Nov 1919                                    | Source<br>87<br>87<br>87                                               | Constituted                                                                                 |
|---|------------------------------|--------------------------------------------------------------------------------------------------------------|----------------------------------------------------------------------------------------------------------------------------------------------------------------------------------------------------------------------------------------------------------------------------------------------------------------------------------------------------------------------------------------------------------------------------------------------------------------------------------------------------------------------------------------------------------------------------------------------|------------------------------------------------------------------------------------------------------------------------------------------------------------------------------------------------------------------------------------------------------------------------------------------------------------------------------------------------------------------------------------------------------------------------------------------------------------------------------------------------------------------------------------------------------------------------------------------------------------------------------------------------------------------------------------------------------------------------------------|-------------------------------------------------------------------------------------------------------------------------------------------------------------------------------------------------------------------------------------------------------------------------------------------------------------------------------------------------------------------------------------------------------------------------------------------------------------------------------------------------------------------------------------------------------------------------------------------------------------------------------------------------------------------------------------------------------------------------------------------------------------------------------------------------------------------------------------------------------|------------------------------------------------------------------------|------------------------------------------------------------------------|---------------------------------------------------------------------------------------------|
| ; | 3969<br>3994<br>4182<br>4227 | Old Pauline  Edward Latymer  Lodge of Peace  Old Uppinghamian                                                | London<br>London                                                                                                                                                                                                                                                                                                                                                                                                                                                                                                                                                                             | 26 May 1919<br>22 Jul 1919<br>03 Nov 1920                                                                                                                                                                                                                                                                                                                                                                                                                                                                                                                                                                                                                                                                                          | 15<br>15                                                                                                                                                                                                                                                                                                                                                                                                                                                                                                                                                                                                                                                                                                                                                                                                                                              | 18 Jul 1919                                                            | 87<br>87                                                               |                                                                                             |
|   | 3994<br>4182<br>4227         | Edward Latymer  Lodge of Peace  Old Uppinghamian                                                             | London<br>London                                                                                                                                                                                                                                                                                                                                                                                                                                                                                                                                                                             | 22 Jul 1919<br>03 Nov 1920                                                                                                                                                                                                                                                                                                                                                                                                                                                                                                                                                                                                                                                                                                         | 15                                                                                                                                                                                                                                                                                                                                                                                                                                                                                                                                                                                                                                                                                                                                                                                                                                                    |                                                                        |                                                                        |                                                                                             |
|   | 4182<br>4227                 | Lodge of Peace Old Uppinghamian                                                                              | London                                                                                                                                                                                                                                                                                                                                                                                                                                                                                                                                                                                       | 03 Nov 1920                                                                                                                                                                                                                                                                                                                                                                                                                                                                                                                                                                                                                                                                                                                        |                                                                                                                                                                                                                                                                                                                                                                                                                                                                                                                                                                                                                                                                                                                                                                                                                                                       | 25 Nov 1919                                                            | 87                                                                     |                                                                                             |
|   | 4227                         | Old Uppinghamian                                                                                             |                                                                                                                                                                                                                                                                                                                                                                                                                                                                                                                                                                                              |                                                                                                                                                                                                                                                                                                                                                                                                                                                                                                                                                                                                                                                                                                                                    | 15                                                                                                                                                                                                                                                                                                                                                                                                                                                                                                                                                                                                                                                                                                                                                                                                                                                    |                                                                        | 01                                                                     |                                                                                             |
| • |                              |                                                                                                              | London                                                                                                                                                                                                                                                                                                                                                                                                                                                                                                                                                                                       | 13 Dec 1920                                                                                                                                                                                                                                                                                                                                                                                                                                                                                                                                                                                                                                                                                                                        |                                                                                                                                                                                                                                                                                                                                                                                                                                                                                                                                                                                                                                                                                                                                                                                                                                                       | 28 Jan 1921                                                            | 87                                                                     |                                                                                             |
|   | 4305                         | Westminster City School                                                                                      |                                                                                                                                                                                                                                                                                                                                                                                                                                                                                                                                                                                              | 10 DC0 1020                                                                                                                                                                                                                                                                                                                                                                                                                                                                                                                                                                                                                                                                                                                        | 15                                                                                                                                                                                                                                                                                                                                                                                                                                                                                                                                                                                                                                                                                                                                                                                                                                                    | 07 Feb 1921                                                            | 87                                                                     |                                                                                             |
| X |                              | Removed from the Province of Surrey to the Metropolitan Area of London effective from 11 Mar 20              | London<br>015.                                                                                                                                                                                                                                                                                                                                                                                                                                                                                                                                                                               | 13 Jun 1921                                                                                                                                                                                                                                                                                                                                                                                                                                                                                                                                                                                                                                                                                                                        | 15                                                                                                                                                                                                                                                                                                                                                                                                                                                                                                                                                                                                                                                                                                                                                                                                                                                    | 13 Dec 1921                                                            | 48                                                                     |                                                                                             |
|   | 4430                         | Roger Ascham Erased in March 2003. Experienced problems attracting a sufficient flow of new members and has  | London<br>s suffered very low attendance.                                                                                                                                                                                                                                                                                                                                                                                                                                                                                                                                                    | 10 Apr 1922                                                                                                                                                                                                                                                                                                                                                                                                                                                                                                                                                                                                                                                                                                                        | 15                                                                                                                                                                                                                                                                                                                                                                                                                                                                                                                                                                                                                                                                                                                                                                                                                                                    | 22 Dec 1922                                                            | 171                                                                    |                                                                                             |
| X | 4626                         | Port of Hercules Erased on February 11, 2011 when the Grand Lodge of Monaco was formed.                      | Unattached                                                                                                                                                                                                                                                                                                                                                                                                                                                                                                                                                                                   | 25 Feb 1924                                                                                                                                                                                                                                                                                                                                                                                                                                                                                                                                                                                                                                                                                                                        | 15                                                                                                                                                                                                                                                                                                                                                                                                                                                                                                                                                                                                                                                                                                                                                                                                                                                    | 23 Apr 1924                                                            | 87                                                                     |                                                                                             |
| • | 4653                         | Old Harrovian                                                                                                | London                                                                                                                                                                                                                                                                                                                                                                                                                                                                                                                                                                                       | 01 Jul 1924                                                                                                                                                                                                                                                                                                                                                                                                                                                                                                                                                                                                                                                                                                                        | 15                                                                                                                                                                                                                                                                                                                                                                                                                                                                                                                                                                                                                                                                                                                                                                                                                                                    | 08 Dec 1924                                                            | 87                                                                     |                                                                                             |
|   | 4660                         | Old Lancing                                                                                                  | London                                                                                                                                                                                                                                                                                                                                                                                                                                                                                                                                                                                       | 01 Jul 1924                                                                                                                                                                                                                                                                                                                                                                                                                                                                                                                                                                                                                                                                                                                        | 15                                                                                                                                                                                                                                                                                                                                                                                                                                                                                                                                                                                                                                                                                                                                                                                                                                                    | 15 Dec 1924                                                            | 87                                                                     |                                                                                             |
| • | 4938                         | Gray's Inn                                                                                                   | London                                                                                                                                                                                                                                                                                                                                                                                                                                                                                                                                                                                       | 18 Jul 1927                                                                                                                                                                                                                                                                                                                                                                                                                                                                                                                                                                                                                                                                                                                        | 16                                                                                                                                                                                                                                                                                                                                                                                                                                                                                                                                                                                                                                                                                                                                                                                                                                                    | 25 Oct 1927                                                            | 87                                                                     |                                                                                             |
| X | 5002                         | Trinity College Jubilee Erased in June 2006. Over recent years, the Lodge had found itself no longer viable. | London                                                                                                                                                                                                                                                                                                                                                                                                                                                                                                                                                                                       | 01 Feb 1928                                                                                                                                                                                                                                                                                                                                                                                                                                                                                                                                                                                                                                                                                                                        | 16                                                                                                                                                                                                                                                                                                                                                                                                                                                                                                                                                                                                                                                                                                                                                                                                                                                    | 25 Jun 1928                                                            | 171                                                                    |                                                                                             |
|   | 5026                         | Edmonton Latymer                                                                                             | Herts.                                                                                                                                                                                                                                                                                                                                                                                                                                                                                                                                                                                       | 31 May 1928                                                                                                                                                                                                                                                                                                                                                                                                                                                                                                                                                                                                                                                                                                                        | 16                                                                                                                                                                                                                                                                                                                                                                                                                                                                                                                                                                                                                                                                                                                                                                                                                                                    | 30 Oct 1928                                                            | 36                                                                     |                                                                                             |
| X | 5106                         |                                                                                                              | London<br>as never constituted and the Warran                                                                                                                                                                                                                                                                                                                                                                                                                                                                                                                                                | 06 Feb 1929<br>t was returned.                                                                                                                                                                                                                                                                                                                                                                                                                                                                                                                                                                                                                                                                                                     | 16                                                                                                                                                                                                                                                                                                                                                                                                                                                                                                                                                                                                                                                                                                                                                                                                                                                    | Not Consec.                                                            | 87                                                                     |                                                                                             |
| X | 5142                         | Libra Erased in December 2008. Over recent years, the Lodge had found itself no longer viable.               | London                                                                                                                                                                                                                                                                                                                                                                                                                                                                                                                                                                                       | 06 Nov 1929                                                                                                                                                                                                                                                                                                                                                                                                                                                                                                                                                                                                                                                                                                                        | 16                                                                                                                                                                                                                                                                                                                                                                                                                                                                                                                                                                                                                                                                                                                                                                                                                                                    | 31 Jan 1930                                                            | 87                                                                     |                                                                                             |
|   | 5231                         | Benefactum                                                                                                   | London                                                                                                                                                                                                                                                                                                                                                                                                                                                                                                                                                                                       | 27 Oct 1930                                                                                                                                                                                                                                                                                                                                                                                                                                                                                                                                                                                                                                                                                                                        | 16                                                                                                                                                                                                                                                                                                                                                                                                                                                                                                                                                                                                                                                                                                                                                                                                                                                    | 08 Jan 1931                                                            | 87                                                                     |                                                                                             |
|   | 5352                         | Amor Laboris                                                                                                 | London                                                                                                                                                                                                                                                                                                                                                                                                                                                                                                                                                                                       | 02 May 1932                                                                                                                                                                                                                                                                                                                                                                                                                                                                                                                                                                                                                                                                                                                        | 16                                                                                                                                                                                                                                                                                                                                                                                                                                                                                                                                                                                                                                                                                                                                                                                                                                                    | 29 Jun 1932                                                            | 87                                                                     |                                                                                             |
|   | 5399                         | Old Emanuel                                                                                                  | London                                                                                                                                                                                                                                                                                                                                                                                                                                                                                                                                                                                       | 01 Feb 1933                                                                                                                                                                                                                                                                                                                                                                                                                                                                                                                                                                                                                                                                                                                        | 16                                                                                                                                                                                                                                                                                                                                                                                                                                                                                                                                                                                                                                                                                                                                                                                                                                                    | 06 Mar 1933                                                            | 87                                                                     |                                                                                             |
|   | 5673                         | Lloyd's                                                                                                      | London                                                                                                                                                                                                                                                                                                                                                                                                                                                                                                                                                                                       | 05 May 1937                                                                                                                                                                                                                                                                                                                                                                                                                                                                                                                                                                                                                                                                                                                        | 17                                                                                                                                                                                                                                                                                                                                                                                                                                                                                                                                                                                                                                                                                                                                                                                                                                                    | 23 Sep 1937                                                            | 87                                                                     |                                                                                             |
| X | 6193                         | Pymmes Park Erased in September 2017. Over recent years, the Lodge had found itself no longer viable.        | London                                                                                                                                                                                                                                                                                                                                                                                                                                                                                                                                                                                       | 07 Nov 1945                                                                                                                                                                                                                                                                                                                                                                                                                                                                                                                                                                                                                                                                                                                        | 17                                                                                                                                                                                                                                                                                                                                                                                                                                                                                                                                                                                                                                                                                                                                                                                                                                                    | 11 Jan 1946                                                            | 87                                                                     |                                                                                             |
|   | X                            | 4653<br>4660<br>4938<br>X 5002<br>5026<br>X 5106<br>X 5142<br>5231<br>5352<br>5399<br>5673                   | Erased on February 11, 2011 when the Grand Lodge of Monaco was formed.  4653 Old Harrovian  4660 Old Lancing  4938 Gray's Inn  X 5002 Trinity College Jubilee Erased in June 2006. Over recent years, the Lodge had found itself no longer viable.  5026 Edmonton Latymer  X 5106 Middle Temple Erased on 05 Jun 1935. According to the Grand Lodge Proceedings of 05 Jun 1935, the Lodge was  X 5142 Libra Erased in December 2008. Over recent years, the Lodge had found itself no longer viable.  5231 Benefactum  5352 Amor Laboris  5399 Old Emanuel  5673 Lloyd's  X 6193 Pymmes Park | Erased on February 11, 2011 when the Grand Lodge of Monaco was formed.  4653 Old Harrovian London  4660 Old Lancing London  4938 Gray's Inn London  X 5002 Trinity College Jubilee Erased in June 2006. Over recent years, the Lodge had found itself no longer viable.  5026 Edmonton Latymer Herts.  X 5106 Middle Temple London Erased on 05 Jun 1935. According to the Grand Lodge Proceedings of 05 Jun 1935, the Lodge was never constituted and the Warran London  5312 Libra London  5321 Benefactum London  5352 Amor Laboris London  5373 Lloyd's London  5673 Lloyd's London  X 6193 Pymmes Park Erased in September 2017. Over recent years, the Lodge had found itself no longer viable.  X = Not on Register of UGLE | Erased on February 11, 2011 when the Grand Lodge of Monaco was formed.  4653 Old Harrovian London 01 Jul 1924  4660 Old Lancing London 01 Jul 1924  4938 Gray's Inn London 18 Jul 1927  X 5002 Trinity College Jubilee Erased in June 2006. Over recent years, the Lodge had found itself no longer viable.  5026 Edmonton Latymer Herts. 31 May 1928  X 5106 Middle Temple Erased on 05 Jun 1935. According to the Grand Lodge Proceedings of 05 Jun 1935, the Lodge was never constituted and the Warrant was returned.  X 5142 Libra London 06 Nov 1929  5231 Benefactum London 27 Oct 1930  5352 Amor Laboris London 02 May 1932  5399 Old Emanuel London 01 Feb 1933  5673 Lloyd's London 05 May 1937  X 6193 Pymmes Park Erased in September 2017. Over recent years, the Lodge had found itself no longer viable.  X = Not on Register of UGLE | Erased on February 11, 2011 when the Grand Lodge of Monaco was formed. | Erased on February 11, 2011 when the Grand Lodge of Monaco was formed. | Erased on February 11, 2011 when the Grand Lodge of Monaco was formed.   4653 Old Harrovian |